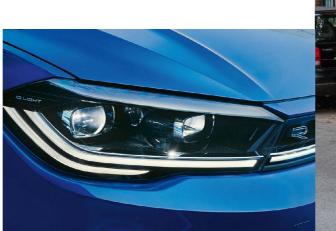

#### Drive smart, not hard.

Designed to turn heads, the new Polo has a fresh new look that commands every road. Its LED light strip on the front grille connecting the headlights instantly catches the eye, along with two-part taillights, an animated indicator function, a new chassis with sharpened lines and a fresh front and rear bumper design.

Giving you the confidence to take on the night, IQ.LIGHT and Dynamic Light Assist are always one step ahead. With individual LEDs keeping the main beam always-on, the new Polo is smart enough to adjust your headlights away from oncoming drivers at night - giving you a safer, more comfortable drive.