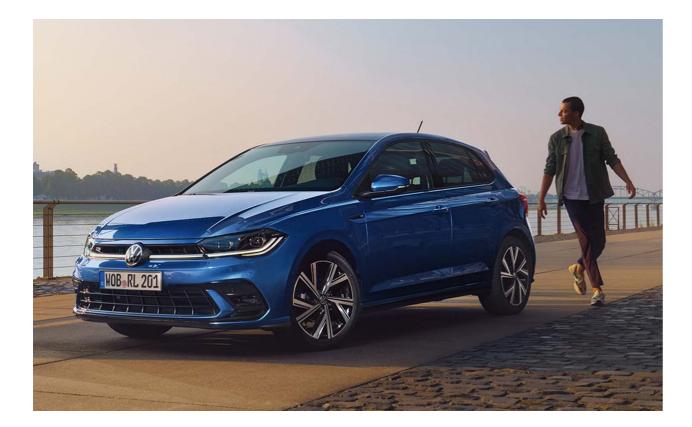

# The look of **confidence**

#### Drive smart, not hard.

Designed to turn heads, the new Polo has a fresh new look that commands every road. Its LED light strip on the front grille connecting the headlights instantly catches the eye, along with two-part taillights, an animated indicator function, a new chassis with sharpened lines and a fresh front and rear bumper design.