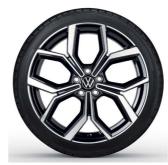

**16" Valencia Alloy** (Standard on R-Line)

**17" Bergamo Alloy** (Optional on R-Line)

**17" Milton Keynes Alloy** (Standard on GTI)

**18" Faro Alloy** (Optional on GTI)