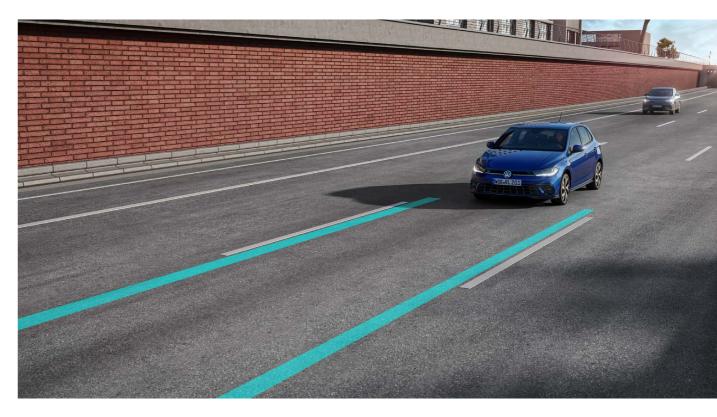

## A car that thinks as fast as it moves.

The new Polo's IQ.DRIVE features put your safety above all else. Put your confidence in a car that thinks as fast as it moves.

With Travel Assist, your Polo keeps in its lane, maintaining its distance from the vehicle in front and maintains your pre-defined speed (within system limits). IQ.DRIVE ensures your hands are always on the wheel while driving, with the touch-sensitive steering wheel.

Front Assist detects obstructions in front of your Polo and automatically activates the car's brakes, preventing potential collisions.

Adaptive Cruise Control not only maintains your set speed but also adapts to the speed of the traffic ahead by braking and accelerating (within system limits).