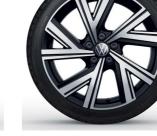

**16" Valencia Alloy** (Standard on R-Line)

**17" Bergamo Alloy** (Optional on R-Line)

**17" Milton Keynes Alloy** (Standard on GTI)

**18" Faro Alloy** (Optional on GTI)