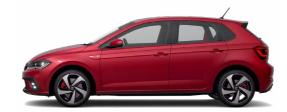

## GTI

- ✓ 2.0 GTI 147kW DSG<sup>®</sup> engine
- ✓ "Art Velour" Titanium black seat finishes Sports comfort seats in front
- $\checkmark$  17" Milton Keynes alloy wheels
- $\checkmark$  Leather-wrapped multi-function touch steering wheel
- $\checkmark$  Twin tail pipes
- $\checkmark$  Front and rear spoilers with the classic GTI insignia
- ✓ Optional features: IQ.DRIVE and Beats sound system