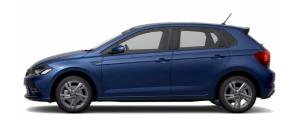

## **R-Line**

- ✓ 1.0 TSI 85kW DSG<sup>®</sup> engine
- $\checkmark$  Grey anodized matt dashboard trim
- ✓ 16" Valencia alloy wheels
- ✓ Optional features: Beats sound system, inductive charging and IQ.DRIVE