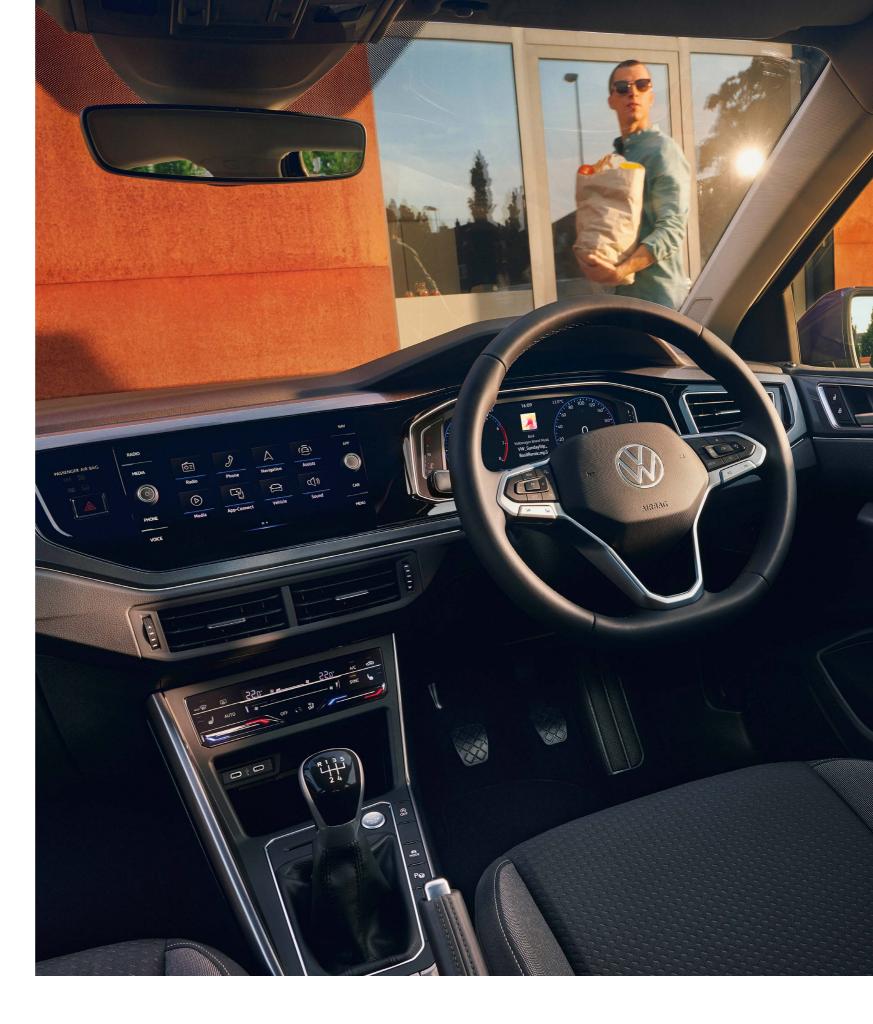

# Interior innovated

## Click and connect.

Improving your performance, the new Polo is always connected with the standard, fully digital, dynamic 8-inch cockpit display, also available in 10.25 inches. The new Polo keeps you at the top of your game.