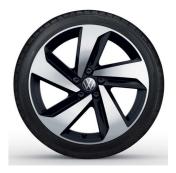

**16" Valencia Alloy** (Standard on R-Line)

**17" Bergamo Alloy** (Optional on R-Line)

**17" Milton Keynes Alloy** (Standard on GTI)

**18" Faro Alloy** (Optional on GTI)