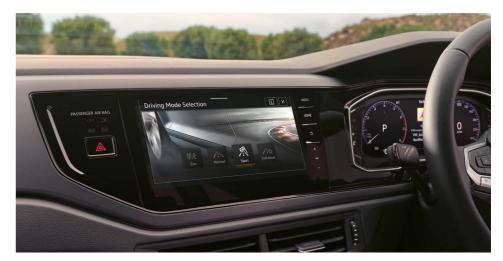

# Step up your game with IQ.DRIVE\*

## A car that thinks as fast as it moves.

The new Polo's IQ.DRIVE features put your safety above all else. Put your confidence in a car that thinks as fast as it moves.

With Travel Assist, your Polo keeps in its lane, maintaining its distance from the vehicle in front and maintains your pre-defined speed (within system limits). IQ.DRIVE ensures your hands are always on the wheel while driving, with the touch-sensitive steering wheel.