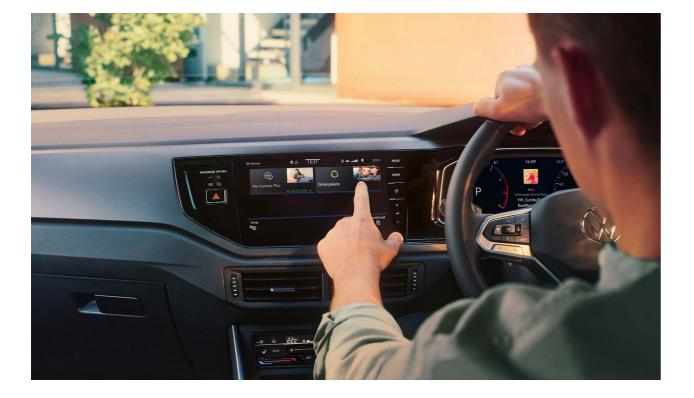

## Click and connect.

Improving your performance, the new Polo is always connected with the standard, fully digital, dynamic 8-inch cockpit display, also available in 10.25 inches. The new Polo keeps you at the top of your game.