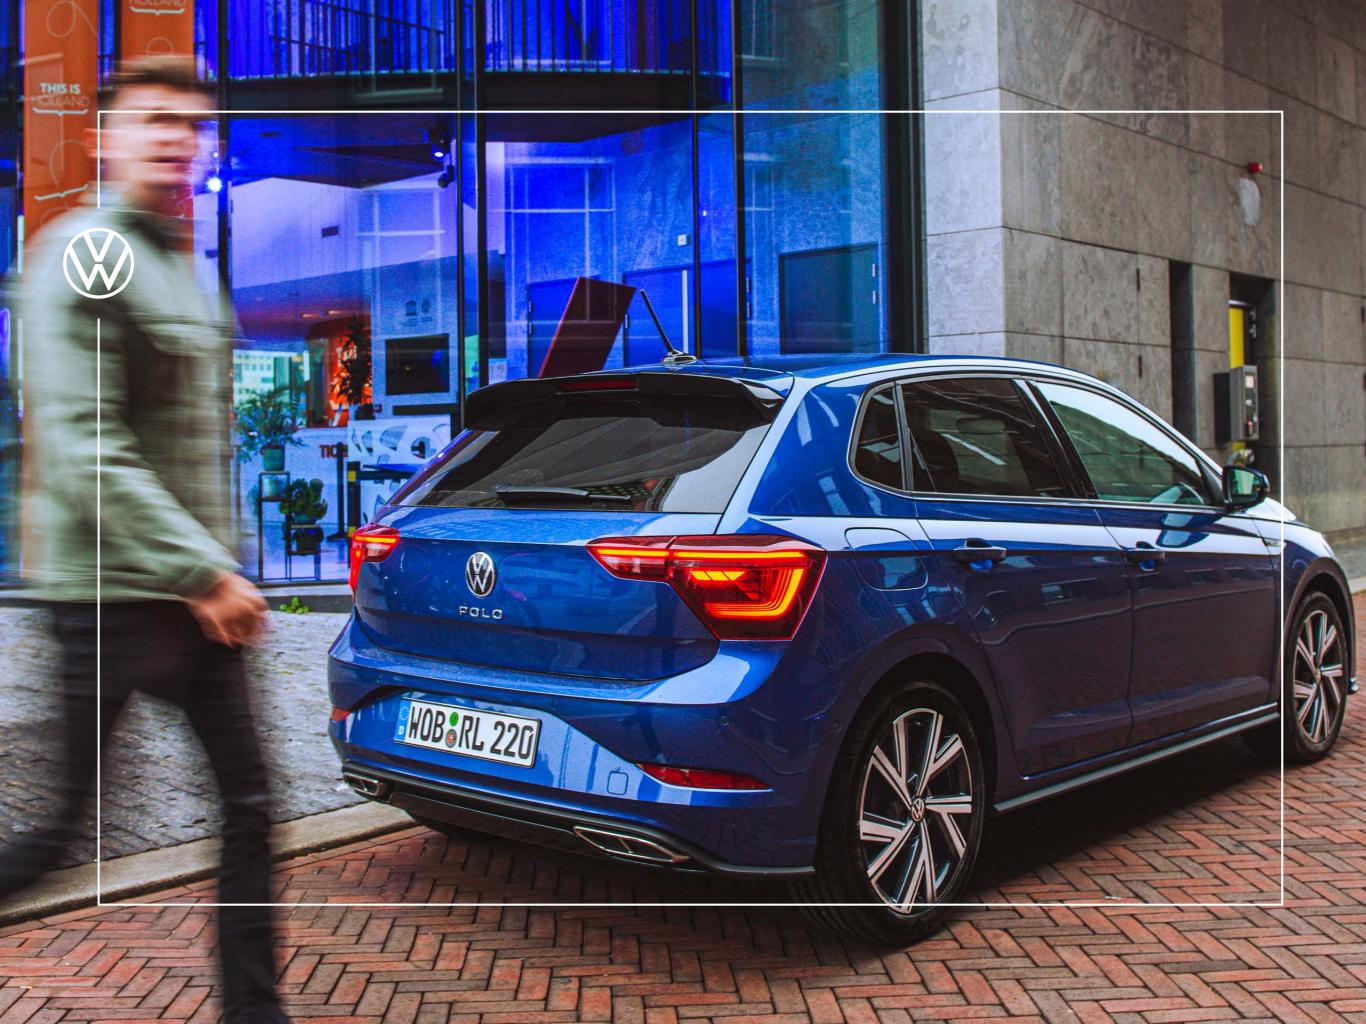

#### Drive smart, not hard.

Designed to turn heads, the new Polo has a fresh new look that commands every road. Its LED light strip on the front grille connecting the headlights instantly catches the eye, along with two-part taillights, an animated indicator function, a new chassis with sharpened lines and a fresh front and rear bumper design.

Giving you the confidence to take on the night, IQ.LIGHT and Dynamic Light Assist are always one step ahead. With individual LEDs keeping the main beam always-on, the new Polo is smart enough to adjust your headlights away from oncoming drivers at night - giving you a safer, more comfortable drive.