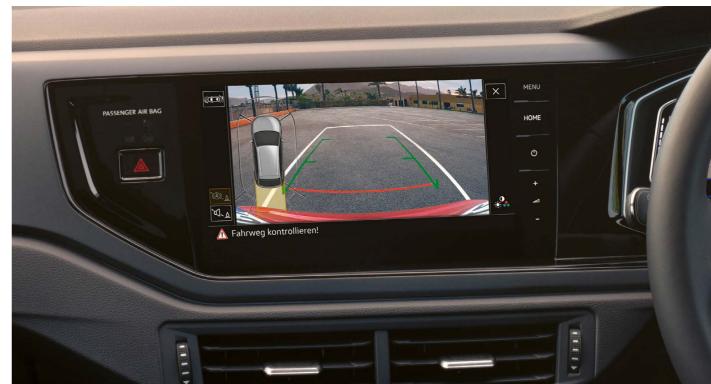

Park Assist automatically adjusts your steering with rear-view camera, helping to detect any obstacles behind you.